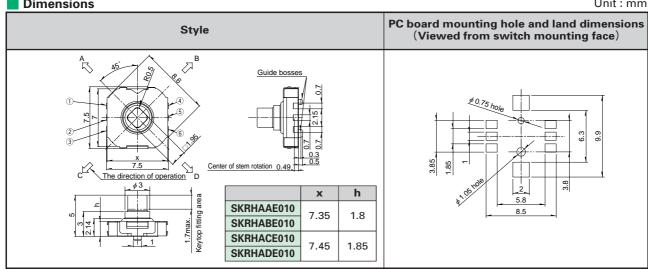

#### **Dimensions** Unit: mm

### **Products Line**

| Products No. | Operating force |             | Travel (mm)   |             | Rating         | Operating life                          | Initial contact | Variety              |
|--------------|-----------------|-------------|---------------|-------------|----------------|-----------------------------------------|-----------------|----------------------|
|              | 4-Directional   | Center push | 4-Directional | Center push | (max.)         | (5mA 5V DC)                             | resistance      | variety              |
| SKRHAAE010   | 1.23N           | - 2.35N     | 0.25          | 0.15        | 50mA<br>12V DC | 200,000 cycles<br>for each<br>direction | 500m Ω<br>max.  | Without guide bosses |
| SKRHABE010   |                 |             |               |             |                |                                         |                 | With guide<br>bosses |
| SKRHACE010   | 1.2N            |             |               |             |                | 500,000 cycles<br>for each<br>direction |                 | Without guide bosses |
| SKRHADE010   |                 |             |               |             |                |                                         |                 | With guide<br>bosses |