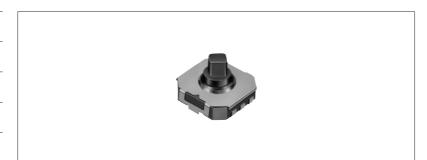

# 4-directional Switch with a Center Push TACT Switch

**SKRH** Series

## A 4-directional, center push switch for compact and thinner set design.

Power

**Push** 

Slide

Rotary

**Encoders** 

Jog Shuttle

Telephone -hook **Detector** 

#### **Features**

- Multi-directional input type with four directions plus center push.
- Remarkably compact and low-profile: Outline dimensions (7.35 x 7.5mm), Stem height (5mm), Body height (1.8mm). Longer life type: Outline dimensions (7.45 x 7.5mm). Stem height (5mm), Body height(1.85mm).
- Its octagonal shape outline contributes to smaller mounting space. (Reduce mounting surface area by 53%, compared with SKQU products.)
- Reflow solderable type
- Packaged with a 16mm embossed taping.