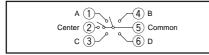

#### Circuit Diagram

4-directional operating force and travel are measured at 4.3mm height from the bottom of the switch.

> For detailed specifications, see P.395 For soldering conditions, see P.396 For specifications for the taping package, see P.398